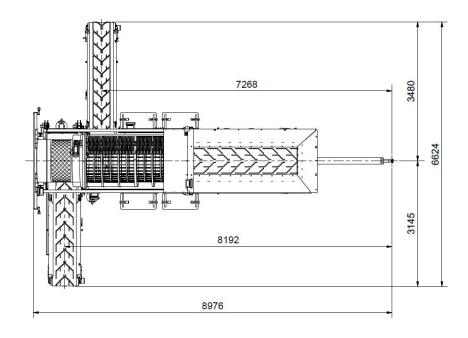

**Hitch:** height adjustable,

drawbar eye Ø 40 mm or Ø 50 mm

Dimensions:

Transportation:

Standard ext. conveyor belt

length: 8.976 mm 9.001 mm height: 3.580 mm 3.640 mm width: 2.425 mm 2.448 mm

Service:

Standard ext. conveyor belt

length: 8.976 mm 9.001 mm width: 6.624 mm 10.136 mm height: 3.580 mm 3.640 mm

Capacity: up to 60 m<sup>3</sup>/hour,

depending on condition of material, mesh size and feeding

Colour / Coats:

polyurethane one-coat topcoat silo, engine cover and side covers: RAL 6001 green chassis, screening drum: RAL 7022 umbra grey conveyor belt frame: hot galvanized

### **DIMENSIONS STANDARD EQUIPPED**