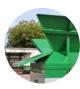

(ABS)

Feeder:

cubage: approx. 2,3 m³ loading height: 2,515 mm loading length: 3,050 mm

Feeding belt:

belt width: 800 mm
belt length: 2,770 mm
belt type: plain
speed: adjustable
profile belt optional

Double trommel: