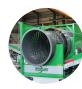

surface:

inner: 8.1 m<sup>2</sup> outer: 10.0 m<sup>2</sup>

trommel diameter: 1,000 mm (inner) trommel diameter: 1,300 mm (outer) trommel length: 3,000/3,900 mm

trommel drive: direct over chain and

chain wheel

Mesh sizes:

inner: 75 x 170 mm (standard) outer: exchangeable wire screens,

2 - 80 mm

screen change function by means of remote

control

Cleaning brush:

diameter: 350 mm, with own drive

Conveyor belt fine fraction: