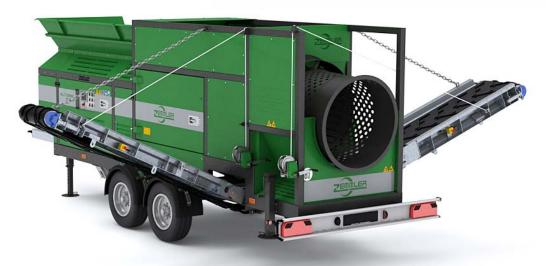

#### **TECHNICAL DESCRIPTION 1**

Base frame:

longitudinal beam: hollow profile, height 180 mm chassis: 2 x 5,5 t Leaf spring axles by

product: Gigant

tires: 4 x 235/75 R17.5 rim: 4 x 6,75 x 17.5

brake: drum air break EBS-control unit

(ABS)

Feeder:

cubage: approx. 2,3 m³ loading height: 2,515 mm loading length: 3,050 mm

Feeding belt:

belt width: 800 mm
belt length: 2,770 mm
belt type: plain
speed: adjustable
profile belt optional

Double trommel:

surface:

inner: 8.1 m<sup>2</sup> outer: 10.0 m<sup>2</sup>

trommel diameter: 1,000 mm (inner) trommel diameter: 1,300 mm (outer) trommel length: 3,000/3,900 mm

trommel drive: direct over chain and

chain wheel

Mesh sizes:

inner: 75 x 170 mm (standard) outer: exchangeable wire screens,

2 - 80 mm

screen change function by means of remote

control

Cleaning brush:

diameter: 350 mm, with own drive

Conveyor belt fine fraction:

belt width: 600 mm

Y-profile belt mechanic foldable

drop off side: left

drop off height: 1,970 mm (standard)

2,775 mm (extended conveyor belt)

Conveyor belt middle / coarse fraction:

belt width: 600 mm

Y-profile belt mechanic foldable

drop off side: right

drop off height: 2,010 mm (standard)

2,650 mm (extended conveyor belt)

Conveyor belt beneath double drum, Fine fraction

belt width: 800 mm belt length: 4,500 mm

2 fractions:

fine fraction: 2 - 80 mm, on demand coarse fraction: ex 170 mm (standard) 3rd fraction: optional by extension

**Hitch:** height adjustable,

drawbar eye Ø 40 mm or Ø 50 mm

Dimensions:

Transportation:

Standard ext. conveyor belt

length: 8.976 mm 9.001 mm height: 3.580 mm 3.640 mm width: 2.425 mm 2.448 mm

Service:

Standard ext. conveyor belt

length: 8.976 mm 9.001 mm width: 6.624 mm 10.136 mm height: 3.580 mm 3.640 mm

Capacity: up to 60 m<sup>3</sup>/hour,

depending on condition of material, mesh size and feeding

Colour / Coats:

polyurethane one-coat topcoat silo, engine cover and side covers: RAL 6001 green chassis, screening drum: RAL 7022 umbra grey conveyor belt frame: hot galvanized