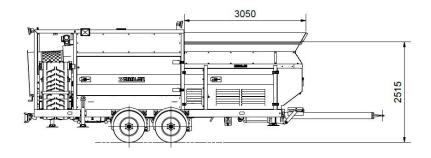

(ABS)

Feeder:

cubage: approx. 2,3 m³ loading height: 2,515 mm loading length: 3,050 mm

Feeding belt:

belt width: 800 mm
belt length: 2,770 mm
belt type: plain
speed: adjustable
profile belt optional

Double trommel:

**Hitch:** height adjustable,

drawbar eye Ø 40 mm or Ø 50 mm

Dimensions:

Transportation:

Standard ext. conveyor belt

length: 8.976 mm 9.001 mm height: 3.580 mm 3.640 mm width: 2.425 mm 2.448 mm

Service:

Standard ext. conveyor belt

length: 8.976 mm 9.001 mm width: 6.624 mm 10.136 mm height: 3.580 mm 3.640 mm

Capacity: up to 60 m<sup>3</sup>/hour,

depending on condition of material, mesh size and feeding

Colour / Coats:

polyurethane one-coat topcoat silo, engine cover and side covers: RAL 6001 green chassis, screening drum: RAL 7022 umbra grey conveyor belt frame: hot galvanized

### **DIMENSIONS EXTENDED CONVEYOR BELTS**