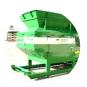

#### **TECHNICAL DESCRIPTION 1**

Base frame:

longitudinal beam: hollow profile, height 180 mm chassis: 2 x 5,5 t Leaf spring axles by

product: Gigant

tires: 4 x 235/75 R17.5 rim: 4 x 6,75 x 17.5

brake: drum air break EBS-control unit

(ABS)

Feeder:

cubage: approx. 2,3 m³ loading height: 2,515 mm loading length: 3,050 mm

Feeding belt:

belt width: 800 mm
belt length: 2,770 mm
belt type: plain
speed: adjustable
profile belt optional

Double trommel: