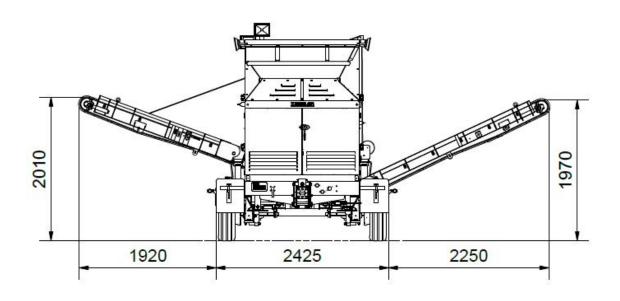

belt width: 600 mm

Y-profile belt mechanic foldable

drop off side: left

drop off height: 1,970 mm (standard)

2,775 mm (extended conveyor belt)

Conveyor belt middle / coarse fraction:

belt width: 600 mm

Y-profile belt mechanic foldable

drop off side: right

drop off height: 2,010 mm (standard)

2,650 mm (extended conveyor belt)

Conveyor belt beneath double drum, Fine fraction

belt width: 800 mm belt length: 4,500 mm

2 fractions:

fine fraction: 2 - 80 mm, on demand coarse fraction: ex 170 mm (standard) 3rd fraction: optional by extension

### **DIMENSIONS STANDARD EQUIPPED**