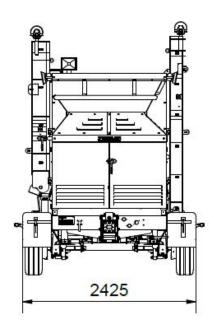

**Hitch:** height adjustable,

drawbar eye Ø 40 mm or Ø 50 mm

Dimensions:

Transportation:

Standard ext. conveyor belt

length: 8.976 mm 9.001 mm height: 3.580 mm 3.640 mm width: 2.425 mm 2.448 mm

Service:

Standard ext. conveyor belt

### **DIMENSIONS STANDARD EQUIPPED**