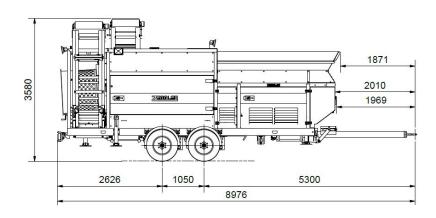

**Hitch:** height adjustable,

drawbar eye Ø 40 mm or Ø 50 mm

Dimensions:

Transportation:

Standard ext. conveyor belt

length: 8.976 mm 9.001 mm height: 3.580 mm 3.640 mm width: 2.425 mm 2.448 mm

Service:

Standard ext. conveyor belt

length: 8.976 mm 9.001 mm width: 6.624 mm 10.136 mm height: 3.580 mm 3.640 mm

Capacity: up to 60 m<sup>3</sup>/hour,

depending on condition of material, mesh size and feeding

Colour / Coats:

polyurethane one-coat topcoat silo, engine cover and side covers: RAL 6001 green chassis, screening drum: RAL 7022 umbra grey conveyor belt frame: hot galvanized

### **DIMENSIONS STANDARD EQUIPPED**