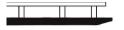

t mechanic foldable

drop off side: left

drop off height: 1,970 mm (standard)

2,775 mm (extended conveyor belt)

Conveyor belt middle / coarse fraction:

belt width: 600 mm

Y-profile belt mechanic foldable

drop off side: right

drop off height: 2,010 mm (standard)

2,650 mm (extended conveyor belt)

Conveyor belt beneath double drum, Fine fraction

belt width: 800 mm belt length: 4,500 mm

2 fractions:

fine fraction: 2 - 80 mm, on demand coarse fraction: ex 170 mm (standard) 3rd fraction: optional by extension

Screen material:

sand, saw dust, wood chips, compost, soil, glass, coal and cinder, construction waste and recycling

materials, stones and gravel sand



#### **TECHNICAL DESCRIPTION 2**

Chassis options:



On wheels (standard)



Track drive (requires remote control Maxi)



On skids



Hook lift

Power:

electric drive (32A) approx. 12,7 kW / 15,9 kVA (standard) optional diesel-power-generator 17 kVA (not included in the basic price)

Additional hydraulic options:

Standard conveyor belt
Rear conveyor belt for coarse fraction
extended conveyor belt for fine fraction
extended conveyor belt for coarse fraction

Weight: approx. 7,600 kg

(standard equipped machine)

**Hitch:** height adjustable,

drawbar eye Ø 40 mm or Ø 50 mm

Dimensions:

Transportation:

Standard ext. conveyor belt

length: 8.976 mm 9.001 mm height: 3.580 mm 3.640 mm width: 2.425 mm 2.448 mm

Service:

Standard ext. conveyor belt

length: 8.976 mm 9.001 mm width: 6.624 mm 10.136 mm height: 3.580 mm 3.640 mm

Capacity: up to 60 m<sup>3</sup>/hour,

depending on condition of material, mesh si