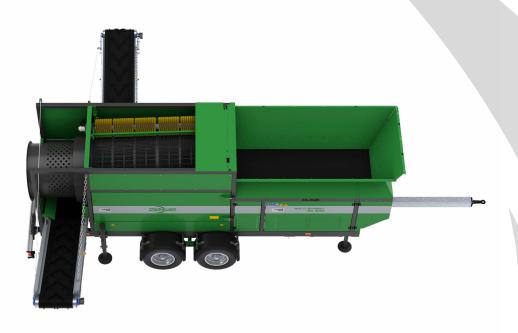

#### **TECHNICAL DESCRIPTION 1**

Base frame:

longitudinal beam: hollow profile, height 180 mm chassis: 2 x 5,5 t Leaf spring axles by

product: Gigant

tires: 4 x 235/75 R17.5 rim: 4 x 6,75 x 17.5

brake: drum air break EBS-control unit

(ABS)

Feeder:

cubage: approx. 2,3 m³ loading height: 2,515 mm loading length: 3,050 mm

Feeding belt:

belt width: 800 mm
belt length: 2,770 mm
belt type: plain
speed: adjustable
profile belt optional

Double trommel:

surface:

inner: 8.1 m<sup>2</sup> outer: 10.0 m<sup>2</sup>

trommel diameter: 1,000 mm (inner) trommel diameter: 1,300 mm (outer) trommel length: 3,000/3,900 mm

trommel drive: direct over chain and

chain wheel

Mesh sizes:

inner: 75 x 170 mm (standard) outer: exchangeable wire screens,

2 - 80 mm

screen change function by means of remote

control

Cleaning brush:

diameter: 350 mm, with own drive

Conveyor belt fine fraction:

belt width: 600 mm

Y-profile belt mechanic foldable

drop off side: left

drop off height: 1,970 mm (standard)

2,775 mm (extended conveyor belt)

Conveyor belt middle / coarse fraction:

belt width: 600 mm

Y-profile belt mechanic foldable

drop off side: right

drop off height: 2,010 mm (standard)

2,650 mm (extended conveyor belt)

Conveyor belt beneath double drum, Fine fraction

belt width: 800 mm belt length: 4,500 mm

2 fractions:

fine fraction: 2 - 80 mm, on demand coarse fraction: ex 170 mm (standard) 3rd fraction: optional by extension

**Hitch:** height adjustable,

drawbar eye Ø 40 mm or Ø 50 mm

Dimensions:

Transportation:

Standard ext. conveyor belt

length: 8.976 mm 9.001 mm height: 3.580 mm 3.640 mm width: 2.425 mm 2.448 mm

Service:

Standard ext. conveyor belt

length: 8.976 mm 9.001 mm width: 6.624 mm 10.136 mm height: 3.580 mm 3.640 mm

Capacity: up to 60 m<sup>3</sup>/hour,

depending on condition of material, mesh size and feeding

Colour / Coats:

polyurethane one-coat topcoat silo, engine cover and side covers: RAL 6001 green chassis, screening drum: RAL 7022 umbra grey conveyor belt frame: hot galvanized