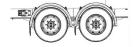

#### **TECHNICAL DESCRIPTION 1**

Base frame:

longitudinal beam: hollow profile, height 180 mm chassis: 2 x 5,5 t Leaf spring axles by

product: Gigant

tires: 4 x 235/75 R17.5 rim: 4 x 6,75 x 17.5

brake: drum air break EBS-control unit