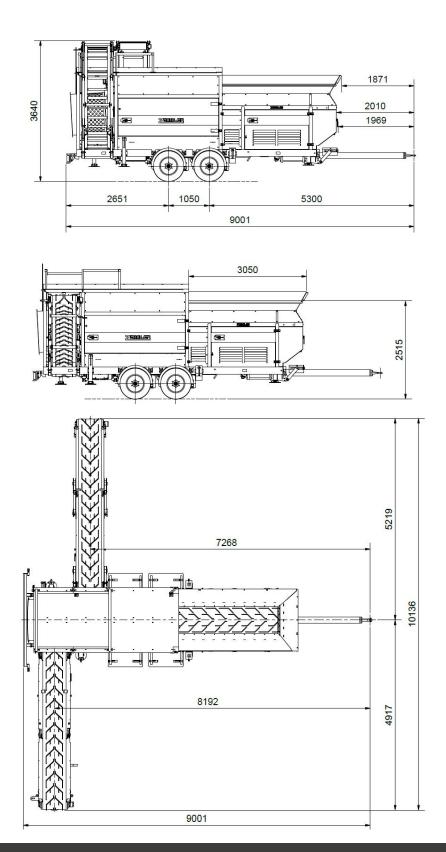

**Hitch:** height adjustable,

drawbar eye Ø 40 mm or Ø 50 mm

Dimensions:

Transportation:

Standard ext. conveyor belt

length: 8.976 mm 9.001 mm height: 3.580 mm 3.640 mm width: 2.425 mm 2.448 mm

Service:

Standard ext. conveyor belt

length: 8.976 mm 9.001 mm width: 6.624 mm 10.136 mm height: 3.580 mm 3.640 mm

Capacity: up to 60 m<sup>3</sup>/hour,

depending on condition of material, mesh size and feeding

Colour / Coats:

polyurethane one-coat topcoat silo, engine cover and side covers: RAL 6001 green chassis, screening drum: RAL 7022 umbra grey conveyor belt frame: hot galvanized

### **DIMENSIONS EXTENDED CONVEYOR BELTS**